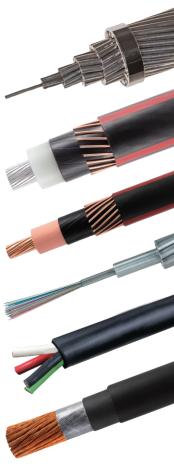

## **COMMUNICATION CABLES**

- Fiber Optic Single and Multimode
  - Single Jacket, Double Jacket, Single Armor/Single Jacket,
    - **Double Armor/Double Jacket, Fiber In Duct**
  - OPGW
  - OPGW Hardware
- Twisted Pair Copper
  - RS485

## **CONTROL CABLES - Copper**

- Multiple Conductor Unarmored Tray Cable
  - PVC THHN/THWN-2 Insulation XLPE XHHW-2 Insulation
  - EP XHHW-2 flame retardant Insulation
  - PVC, CPE, CSPE Jacket
  - Shielded or Non-Shielded

## **GROUNDING WIRES**

- Bare Copper
- Copper Clad Steel

## **LOW-VOLTAGE INSULATED – Copper or Aluminum**

- 600 V / 1 kV XHHW-2
- 600 V / 2 kV RHH / RHW-2 / USE-2
- TowerGuard™ 2 kV Tinned Copper RHH / RHW-2 marked "DLO"
- TowerGuard™ 2 kV CCA RHH / RHW-2 marked "DLO"

## **MEDIUM VOLTAGE POWER CABLES, URD**

- PowerGuard<sup>™</sup> 5 kV to 46 kV
- TR-XLPE Insulation, MV-90 or MV-105
- EPR Insulation, MV-90 or MV-105
- Concentric Neutral Wire, Copper Tape, Flat Strap
- LLDPE, XLPE Jacket

#### **TRANSMISSION WIRE & CABLE**

- · Overhead Bare or Covered
- AAC
- ACSR, ACSR-TP
- Static Wire Aluminum Clad Steel